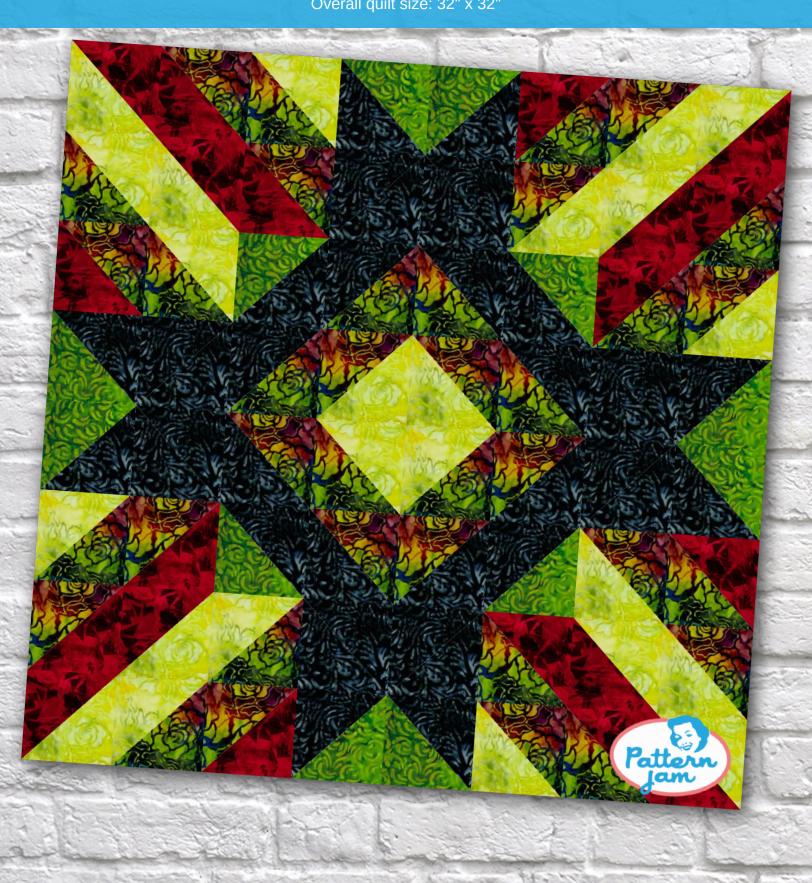

@piaaschwanden

Overall quilt size: 32" x 32"

## **Blocks Used**

Half Square Triangle - 32 blocks

Half Square Triangle - 32 blocks

## **Block Info**

| Fabric                                                                                                                                                                                                                                                                                                                                                                                                                                                                                                                                                                                                                                                                                                                                                                                                                                                                                                                                                                                                                                                                                                                                                                                                                                                                                                                                                                                                                                                                                                                                                                                                                                                                                                                                                                                                                                                                                                                                                                                                                                                                                                                        | Pieces used                   | Fabric to cut         | Total length<br>needed | 40" strips<br>needed | Total<br>Yardage  |
|-------------------------------------------------------------------------------------------------------------------------------------------------------------------------------------------------------------------------------------------------------------------------------------------------------------------------------------------------------------------------------------------------------------------------------------------------------------------------------------------------------------------------------------------------------------------------------------------------------------------------------------------------------------------------------------------------------------------------------------------------------------------------------------------------------------------------------------------------------------------------------------------------------------------------------------------------------------------------------------------------------------------------------------------------------------------------------------------------------------------------------------------------------------------------------------------------------------------------------------------------------------------------------------------------------------------------------------------------------------------------------------------------------------------------------------------------------------------------------------------------------------------------------------------------------------------------------------------------------------------------------------------------------------------------------------------------------------------------------------------------------------------------------------------------------------------------------------------------------------------------------------------------------------------------------------------------------------------------------------------------------------------------------------------------------------------------------------------------------------------------------|-------------------------------|-----------------------|------------------------|----------------------|-------------------|
|                                                                                                                                                                                                                                                                                                                                                                                                                                                                                                                                                                                                                                                                                                                                                                                                                                                                                                                                                                                                                                                                                                                                                                                                                                                                                                                                                                                                                                                                                                                                                                                                                                                                                                                                                                                                                                                                                                                                                                                                                                                                                                                               | 24 Half-square<br>Triangle(s) | 12 - 4 7/8"<br>square | 58.5 x 4.875"          | 2 - 4 7/8" wide      | 12" = ~3/8<br>yds |
|                                                                                                                                                                                                                                                                                                                                                                                                                                                                                                                                                                                                                                                                                                                                                                                                                                                                                                                                                                                                                                                                                                                                                                                                                                                                                                                                                                                                                                                                                                                                                                                                                                                                                                                                                                                                                                                                                                                                                                                                                                                                                                                               | 20 Half-square<br>Triangle(s) | 12 - 4 7/8"<br>square | 58.5 x 4.875"          | 2 - 4 7/8" wide      | 12" = ~3/8<br>yds |
|                                                                                                                                                                                                                                                                                                                                                                                                                                                                                                                                                                                                                                                                                                                                                                                                                                                                                                                                                                                                                                                                                                                                                                                                                                                                                                                                                                                                                                                                                                                                                                                                                                                                                                                                                                                                                                                                                                                                                                                                                                                                                                                               | 36 Half-square<br>Triangle(s) | 20 - 4 7/8"<br>square | 97.5 x 4.875"          | 3 - 4 7/8" wide      | 17" = ~1/2<br>yds |
| 18 de | 36 Half-square<br>Triangle(s) | 20 - 4 7/8"<br>square | 97.5 x 4.875"          | 3 - 4 7/8" wide      | 17" = ~1/2<br>yds |
|                                                                                                                                                                                                                                                                                                                                                                                                                                                                                                                                                                                                                                                                                                                                                                                                                                                                                                                                                                                                                                                                                                                                                                                                                                                                                                                                                                                                                                                                                                                                                                                                                                                                                                                                                                                                                                                                                                                                                                                                                                                                                                                               | 12 Half-square<br>Triangle(s) | 8 - 4 7/8" square     | 39 x 4.875"            | 1 - 4 7/8" wide      | 7" = ~1/4 yds     |